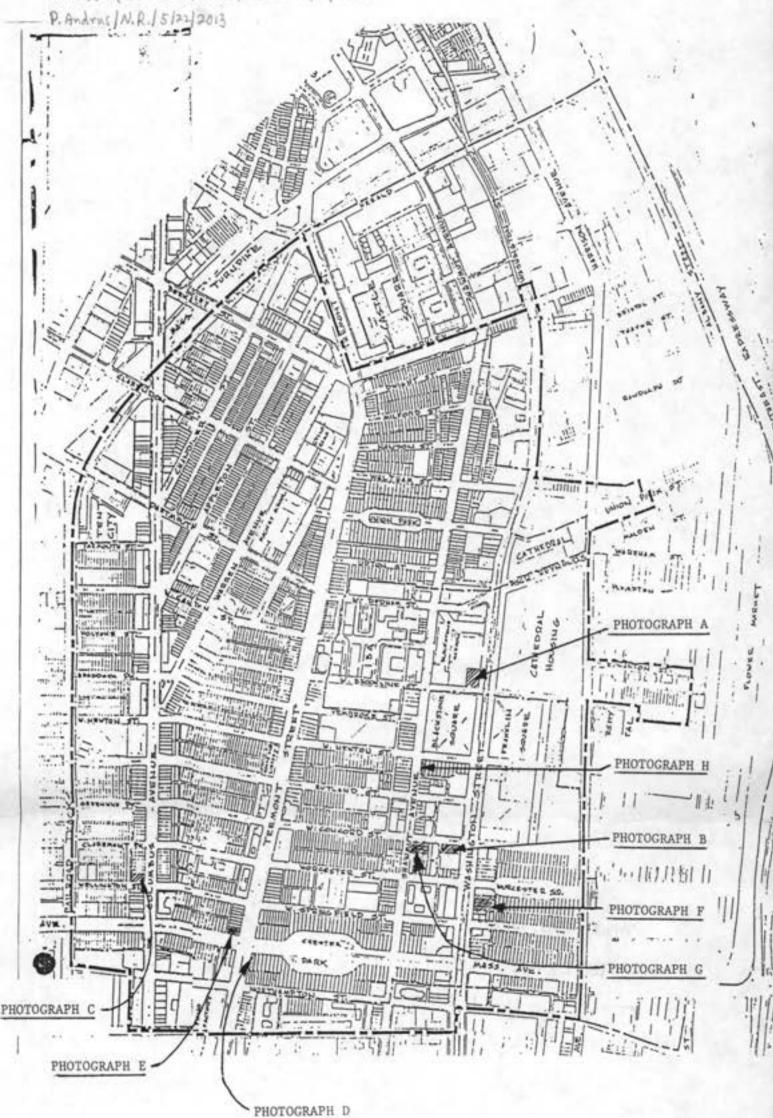

s (north elevations) of the Weinberg Blocks at photograph's center, taken from a postion facing southwest.



South End National Register Historic District 46 West Newton Street Boston, Massachusetts

Photographer: B.R. Pfeiffer September, 1983 Negative at: ACT for Massachusetts/45 School ST./Boston, MA

6x1 4 101

Photograph H (8 of 8)

Facade (east elevation) and north elevation taken from a position facing southwest.

Note: this is a photo Key only. The boundary on this map differs from the 1973 dial-diet map. The 1983 documentation did not change the 1973 boundary (see SHPO letter diated 10/19/1983) Darbury (see SHPO letter diated 10/19/1983)

South End National Register Historic District

Photograph Map for Proposed Revisions to the District's Statement of Significanc September 1983



RECENTO

SEP 3 0 1983 MASS. HIST. COMM.

#### ENTRIES IN THE NATIONAL REGISTER

|      | STATE   | MASSACHUSETTS |
|------|---------|---------------|
| Date | Entered | MAY 8 1973    |

Name

South End District

Haumond Castle

Gloucester City Hall

Brattle (William) House

The House of Seven Gables Historic District

Hale (Edward Everett) House

Lane (Job) House

Location

6

Boston Suffolk County

Gloucester Essex County

Gloucester Essex County

Cambridge Middlesex County

Salen Essex County

(Roxbury) Boston Suffolk County

Bedford Middlesex County

#### Also Notified

Hon. Edward M. Kennedy Hon. Edward W. Brooke Hon. John Moakley Hon. Nichael J. Harrington Hon. Thomas P. O'Neill, Jr. Hon. Paul Cronin

Director, Northeast Region

State Historic Preservation Officer Hon. John P. X. Da