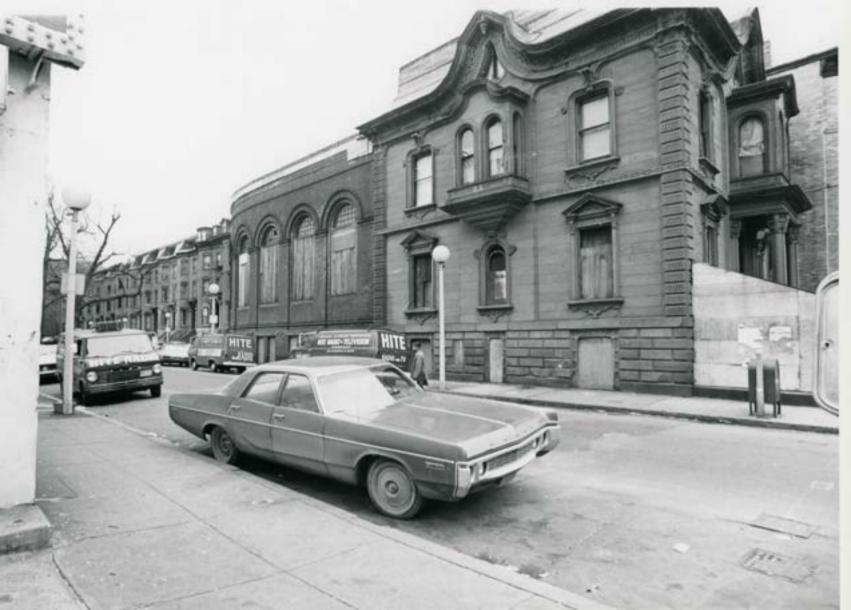

| rowhouses, looking south                   | from inside       |  |  |

RP

T1

Lc



|    | UNITED                                                                                                            | STATES DEPARTMENT OF THE INTERIOR<br>NATIONAL PARK SERVICE