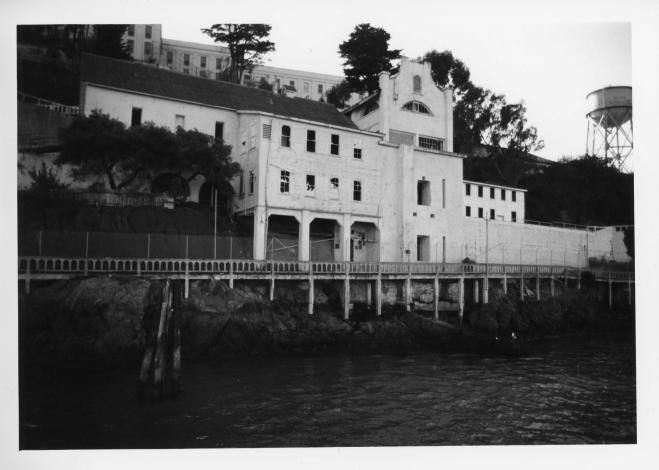

|                             |
|                                                                               | KEEPER                      |
|                                                                               | Hungo 6.18.76               |
|                                                                               | 6.18.76                     |
|                                                                               | JUN 2 3 1976                |
| National Register Write-up Send-back  Federal Register Entry 8-3-76 Re-submit | Entered 50 25 1576          |
|                                                                               | INT.O.O.C. T.               |

















































HISTORICAL BASE MAP ALCATRAZ ISLAND 1977



GOLDEN GATE
NATIONAL RECREATION AREA

**CALIFORNIA** 

641/20,062



- 1 Guard towers
- 2 Fog horns (2)
- 3 Light (Coast Guard maintained)
- 4 Garden structures greenhouse, storage
- 5 Guard shack checkpoint
- 6 Dock building visitor waiting area
- 7 Morgue

#### **ALCATRAZ ISLAND**

Existing Structures and REMAINS



SCALE (approximate): 1"=160'

RECEIVED
FEB 24 1976
NATIONAL
REGISTER

1991

#### ENTRIES IN THE NATIONAL REGISTER

STATE CALIFORNIA

Date Entered JUN 2 3 1976

Name

Location

Alcetraz

San Francisco County

#### Also Notified

Hon. Alan Cranston Hon. John V. Tunney Hon. John L. Burton

Mr. Douglas Wheeler, Deputy Assistant Secretary for

Assistant Secretary for Fish and Wildlife and Parks

State Historic Preservation Of