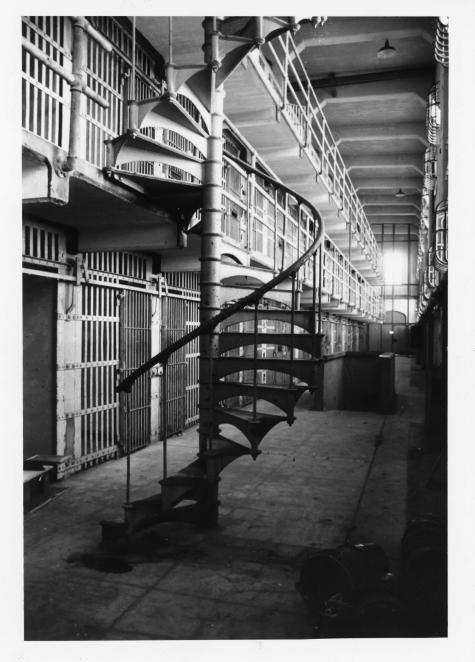

|                             |
|                                                                               | KEEPER                      |
|                                                                               | Hungo 6.18.76               |
|                                                                               | 6.18.76                     |
|                                                                               | JUN 2 3 1976                |
| National Register Write-up Send-back  Federal Register Entry 8-3-76 Re-submit | Entered 50 25 1576          |
|                                                                               | INT.O.O.C. T.               |

















































HISTORICAL BASE MAP ALCATRAZ ISLAND 1977



GOLDEN GATE
NATIONAL RECREATION AREA

**CALIFORNIA** 

641/20,062



- 1 Guard towers
- 2 Fog horns (2)
- 3 Light (Coast Guard maintained)
- 4 Garden structures greenhouse, storage
- 5 Guard shack checkpoint
- 6 Dock building visitor waiting area
- 7 Morgue

#### **ALCATRAZ ISLAND**

Existing Structures and REMAINS



SCALE (approximate): 1"=160'

RECEIVED
FEB 24 1976
NATIONAL
REGISTER

1991

#### ENTRIES IN THE NATIONAL REGISTER

STATE CALIFORNIA

Date Entered JUN 2 3 1976

Name

Location

Alcetraz

San Francisco County

#### Also Notified

Hon. Alan Cranston Hon. John V. Tunney Hon. John L. Burton

Mr. Douglas Wheeler, Deputy Assistant Secretary for

Assistant Secretary for Fish and Wildlife and Parks

State Historic Preservat