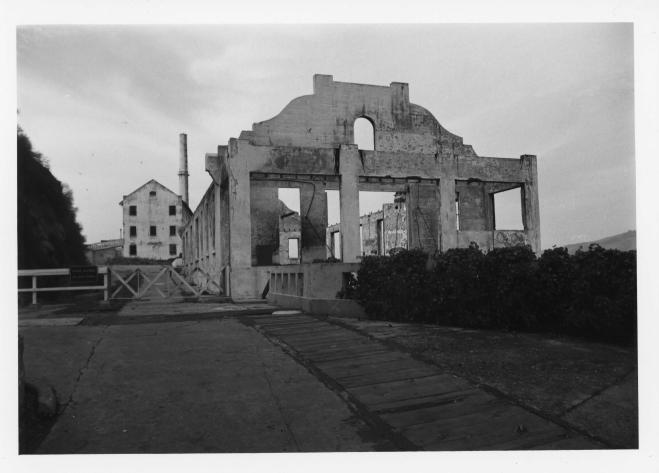

|                             |
|                                                                               | KEEPER                      |
|                                                                               | Hungo 6.18.76               |
|                                                                               | 6.18.76                     |
|                                                                               | JUN 2 3 1976                |
| National Register Write-up Send-back  Federal Register Entry 8-3-76 Re-submit | Entered 50 25 1576          |
|                                                                               | INT.O.O.C. T.               |

















































HISTORICAL BASE MAP ALCATRAZ ISLAND 1977



GOLDEN GATE
NATIONAL RECREATION AREA

**CALIFORNIA** 

641/20,062



- 1 Guard towers
- 2 Fog horns (2)
- 3 Light (Coast Guard maintained)
- 4 Garden structures greenhouse, storage
- 5 Guard shack checkpoint
- 6 Dock building visitor waiting area
- 7 Morgue

#### **ALCATRAZ ISLAND**

Existing Structures and REMAINS



SCALE (approximate): 1"=160'

RECEIVED
FEB 24 1976
NATIONAL
REGISTER

1991

#### ENTRIES IN THE NATIONAL REGISTER

STATE CALIFORNIA

Date Entered JUN 2 3 1976

Name

Location

Alcetraz

San Francisco County

#### Also Notified

Hon. Alan Cranston Hon. John V. Tunney Hon. John L. Burton

Mr. Douglas Wheeler, Deputy Assistant Secretary for

Assistant Secretary for Fish and Wildlife and Parks

State Historic Preserv