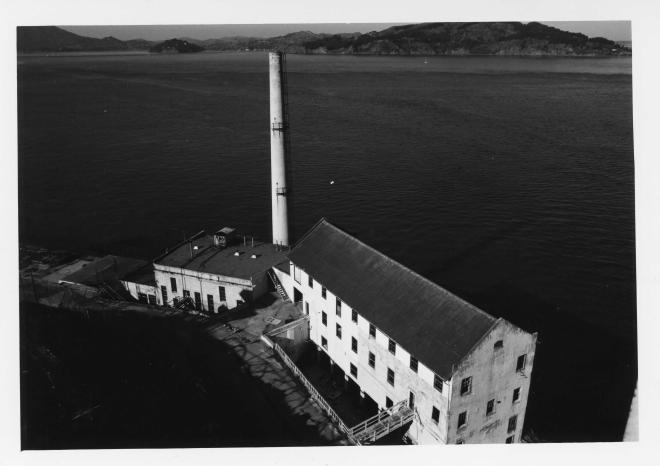

|                             |
|                                                                               | KEEPER                      |
|                                                                               | Hungo 6.18.76               |
|                                                                               | 6.18.76                     |
|                                                                               | JUN 2 3 1976                |
| National Register Write-up Send-back  Federal Register Entry 8-3-76 Re-submit | Entered 50 25 1576          |
|                                                                               | INT.O.O.C. T.               |

















































HISTORICAL BASE MAP ALCATRAZ ISLAND 1977



GOLDEN GATE
NATIONAL RECREATION AREA

**CALIFORNIA** 

641/20,062



- 1 Guard towers
- 2 Fog horns (2)
- 3 Light (Coast Guard maintained)
- 4 Garden structures greenhouse, storage
- 5 Guard shack checkpoint
- 6 Dock building visitor waiting area
- 7 Morgue

#### **ALCATRAZ ISLAND**

Existing Structures and REMAINS



SCALE (approximate): 1"=160'

RECEIVED
FEB 24 1976
NATIONAL
REGISTER

1991

#### ENTRIES IN THE NATIONAL REGISTER

STATE CALIFORNIA

Date Entered JUN 2 3 1976

Name

Location

Alcetraz

San Francisco County

#### Also Notified

Hon. Alan Cranston Hon. John V. Tunney Hon. John L. Burton

Mr. Douglas Wheeler, Deputy Assistant Secretary for

Assistant Secretary for Fish and Wildlife and Parks

State Historic Preservatio