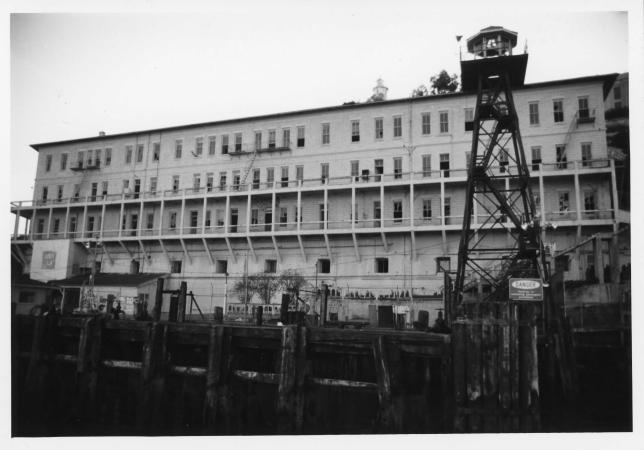

|                             |
|                                                                               | KEEPER                      |
|                                                                               | Hungo 6.18.76               |
|                                                                               | 6.18.76                     |
|                                                                               | JUN 2 3 1976                |
| National Register Write-up Send-back  Federal Register Entry 8-3-76 Re-submit | Entered 50 25 1576          |
|                                                                               | INT.O.O.C. T.               |

















































HISTORICAL BASE MAP ALCATRAZ ISLAND 1977



GOLDEN GATE
NATIONAL RECREATION AREA

**CALIFORNIA** 

641/20,062



- 1 Guard towers
- 2 Fog horns (2)
- 3 Light (Coast Guard maintained)
- 4 Garden structures greenhouse, storage
- 5 Guard shack checkpoint
- 6 Dock building visitor waiting area
- 7 Morgue

#### **ALCATRAZ ISLAND**

Existing Structures and REMAINS



SCALE (approximate): 1"=160'

RECEIVED
FEB 24 1976
NATIONAL
REGISTER

1991

#### ENTRIES IN THE NATIONAL REGISTER

STATE CALIFORNIA

Date Entered JUN 2 3 1976

Name

Location

Alcetraz

San Francisco County

#### Also Notified

Hon. Alan Cranston Hon. John V. Tunney Hon. John L. Burton

Mr. Douglas Wheeler, Deputy Assistant Secretary for

Assistant Secretary for Fish and Wildlife and Parks

State Historic Preservation