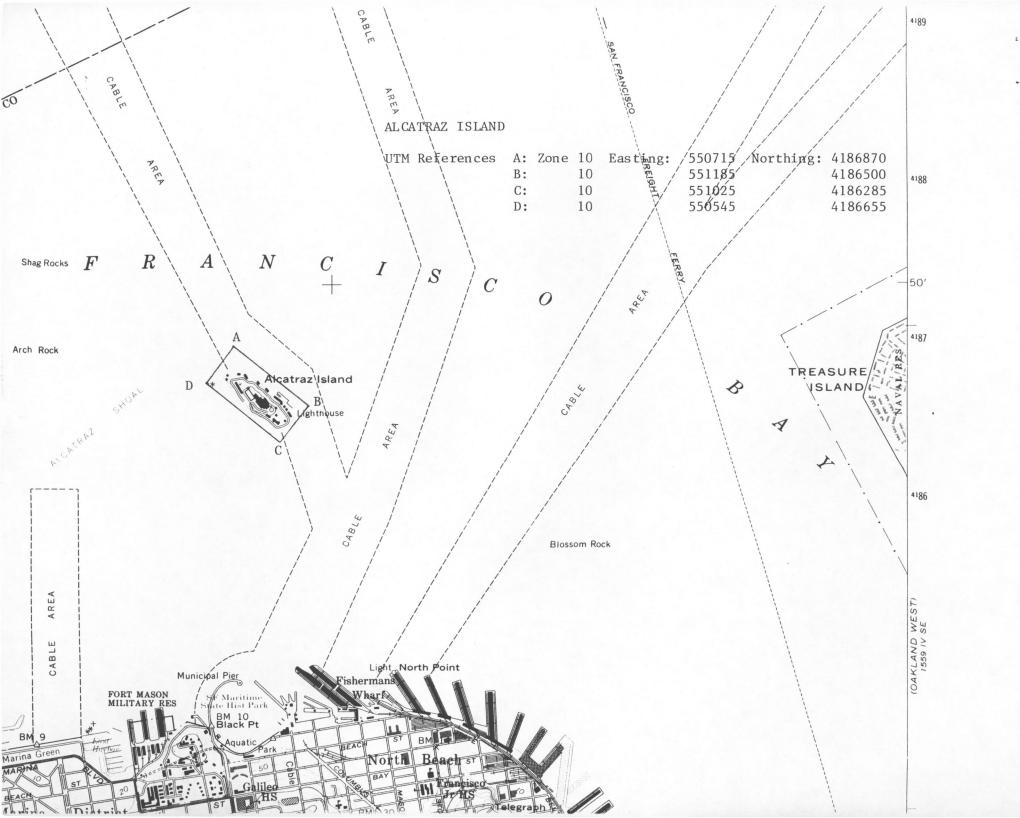

|                             |
|                                                                               | KEEPER                      |
|                                                                               | Hungo 6.18.76               |
|                                                                               | 6.18.76                     |
|                                                                               | JUN 2 3 1976                |
| National Register Write-up Send-back  Federal Register Entry 8-3-76 Re-submit | Entered 50 25 1576          |
|                                                                               | INT.O.O.C. T.               |

















































HISTORICAL BASE MAP ALCATRAZ ISLAND 1977



GOLDEN GATE
NATIONAL RECREATION AREA

**CALIFORNIA** 

641/20,062



- 1 Guard towers
- 2 Fog horns (2)
- 3 Light (Coast Guard maintained)
- 4 Garden structures greenhouse, storage
- 5 Guard shack checkpoint
- 6 Dock building visitor waiting area
- 7 Morgue

#### **ALCATRAZ ISLAND**

Existing Structures and REMAINS



SCALE (approximate): 1"=160'

RECEIVED
FEB 24 1976
NATIONAL
REGISTER

1991

#### ENTRIES IN THE NATIONAL REGISTER

STATE CALIFORNIA

Date Entered JUN 2 3 1976

Name

Location

Alcetraz

San Francisco County

#### Also Notified

Hon. Alan Cranston Hon. John V. Tunney Hon. John L. Burton

Mr. Douglas Wheeler, Deputy Assistant Secretary for

Assistant Secretary for Fish and Wildlife and Parks

State Historic Preservation Officer Mr