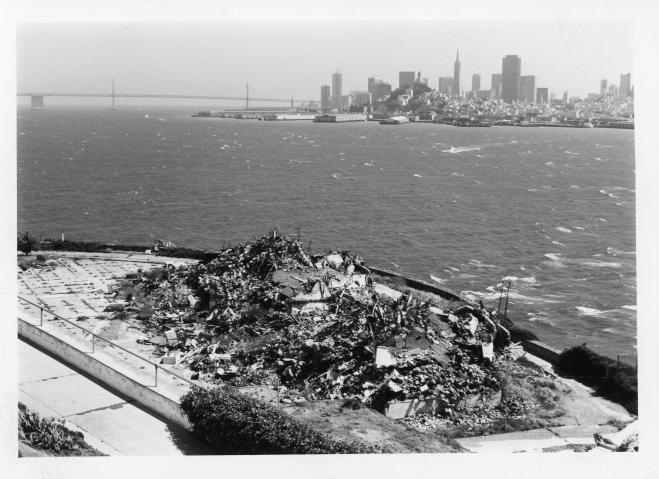

|                             |
|                                                                               | KEEPER                      |
|                                                                               | Hungo 6.18.76               |
|                                                                               | 6.18.76                     |
|                                                                               | JUN 2 3 1976                |
| National Register Write-up Send-back  Federal Register Entry 8-3-76 Re-submit | Entered 50 25 1576          |
|                                                                               | INT.O.O.C. T.               |

















































HISTORICAL BASE MAP ALCATRAZ ISLAND 1977



GOLDEN GATE
NATIONAL RECREATION AREA

**CALIFORNIA** 

641/20,062



- 1 Guard towers
- 2 Fog horns (2)
- 3 Light (Coast Guard maintained)
- 4 Garden structures greenhouse, storage
- 5 Guard shack checkpoint
- 6 Dock building visitor waiting area
- 7 Morgue

#### **ALCATRAZ ISLAND**

Existing Structures and REMAINS



SCALE (approximate): 1"=160'

RECEIVED
FEB 24 1976
NATIONAL
REGISTER

1991

#### ENTRIES IN THE NATIONAL REGISTER

STATE CALIFORNIA

Date Entered JUN 2 3 1976

Name

Location

Alcetraz

San Francisco County

#### Also Notified

Hon. Alan Cranston Hon. John V. Tunney Hon. John L. Burton

Mr. Douglas Wheeler, Deputy Assistant Secretary for

Assistant Secretary for Fish and Wildlife and Parks

State Historic Pre