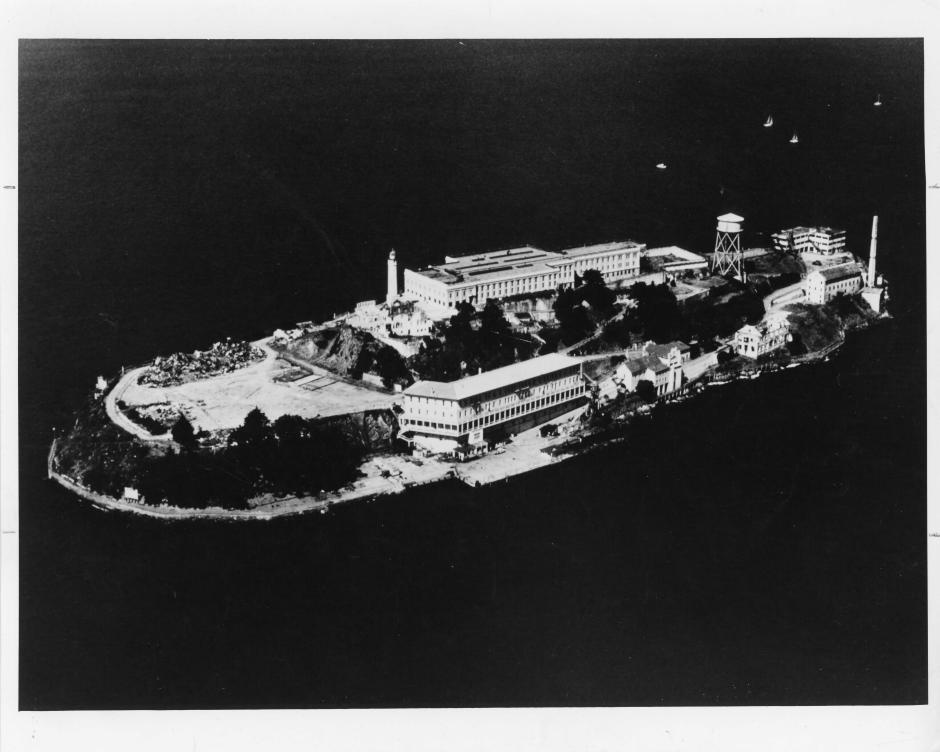

|                             |
|                                                                               | KEEPER                      |
|                                                                               | Hungo 6.18.76               |
|                                                                               | 6.18.76                     |
|                                                                               | JUN 2 3 1976                |
| National Register Write-up Send-back  Federal Register Entry 8-3-76 Re-submit | Entered 50 25 1576          |
|                                                                               | INT.O.O.C. T.               |

















































HISTORICAL BASE MAP ALCATRAZ ISLAND 1977



GOLDEN GATE
NATIONAL RECREATION AREA

**CALIFORNIA** 

641/20,062



- 1 Guard towers
- 2 Fog horns (2)
- 3 Light (Coast Guard maintained)
- 4 Garden structures greenhouse, storage
- 5 Guard shack checkpoint
- 6 Dock building visitor waiting area
- 7 Morgue

#### **ALCATRAZ ISLAND**

Existing Structures and REMAINS



SCALE (approximate): 1"=160'

RECEIVED
FEB 24 1976
NATIONAL
REGISTER

1991

#### ENTRIES IN THE NATIONAL REGISTER

STATE CALIFORNIA

Date Entered JUN 2 3 1976

Name

Location

Alcetraz

San Francisco County

#### Also Notified

Hon. Alan Cranston Hon. John V. Tunney Hon. John L. Burton

Mr. Douglas Wheeler, Deputy Assistant Secretary for

Assistant Secretary for Fish and Wildlife and Parks

State Historic Preservation Office