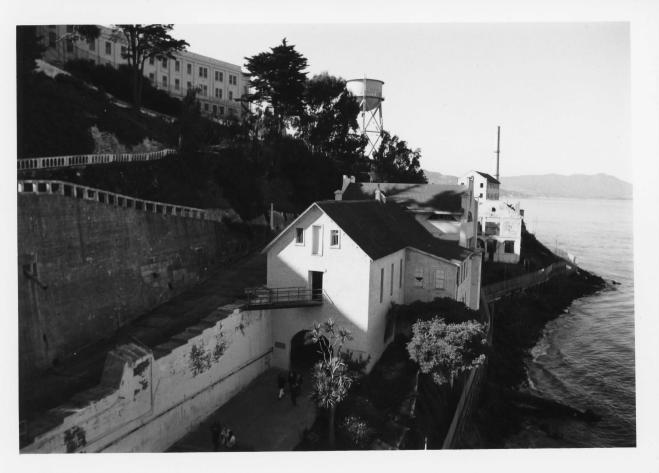

|                             |
|                                                                               | KEEPER                      |
|                                                                               | Hungo 6.18.76               |
|                                                                               | 6.18.76                     |
|                                                                               | JUN 2 3 1976                |
| National Register Write-up Send-back  Federal Register Entry 8-3-76 Re-submit | Entered 50 25 1576          |
|                                                                               | INT.O.O.C. T.               |

















































HISTORICAL BASE MAP ALCATRAZ ISLAND 1977



GOLDEN GATE
NATIONAL RECREATION AREA

**CALIFORNIA** 

641/20,062



- 1 Guard towers
- 2 Fog horns (2)
- 3 Light (Coast Guard maintained)
- 4 Garden structures greenhouse, storage
- 5 Guard shack checkpoint
- 6 Dock building visitor waiting area
- 7 Morgue

#### **ALCATRAZ ISLAND**

Existing Structures and REMAINS



SCALE (approximate): 1"=160'

RECEIVED
FEB 24 1976
NATIONAL
REGISTER

1991

#### ENTRIES IN THE NATIONAL REGISTER

STATE CALIFORNIA

Date Entered JUN 2 3 1976

Name

Location

Alcetraz

San Francisco County

#### Also Notified

Hon. Alan Cranston Hon. John V. Tunney Hon. John L. Burton

Mr. Douglas Wheeler, Deputy Assistant Secretary for

Assistant Secretary for Fish and Wildlife and Parks

State Historic Preservation Offi