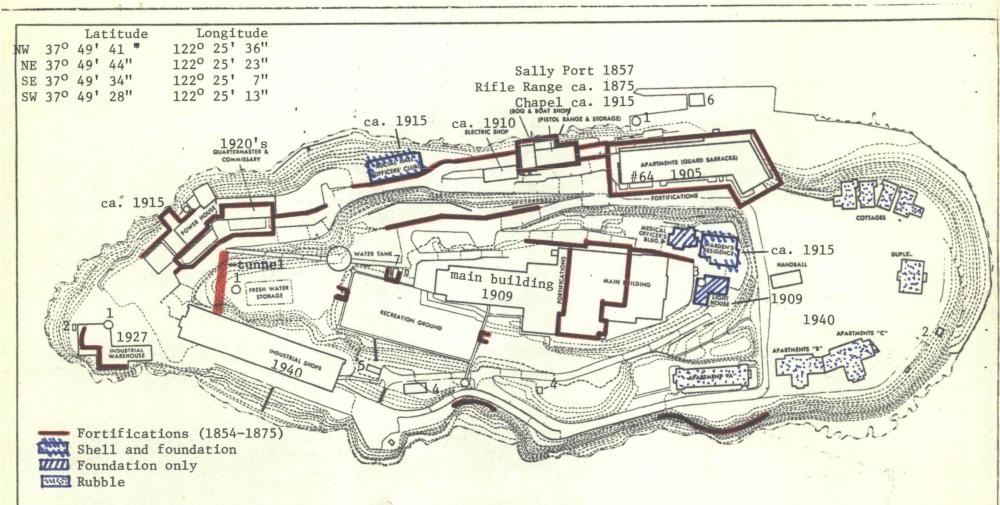

| KEEPER                      |
|                                                                               | Hungo 6.18.76               |
|                                                                               | 6.18.76                     |
|                                                                               | JUN 2 3 1976                |
| National Register Write-up Send-back  Federal Register Entry 8-3-76 Re-submit | Entered 50 25 1576          |
|                                                                               | INT.O.O.C. T.               |

















































HISTORICAL BASE MAP ALCATRAZ ISLAND 1977



GOLDEN GATE
NATIONAL RECREATION AREA

**CALIFORNIA** 

641/20,062



- 1 Guard towers
- 2 Fog horns (2)
- 3 Light (Coast Guard maintained)
- 4 Garden structures greenhouse, storage
- 5 Guard shack checkpoint
- 6 Dock building visitor waiting area
- 7 Morgue

#### **ALCATRAZ ISLAND**

Existing Structures and REMAINS



SCALE (approximate): 1"=160'

RECEIVED
FEB 24 1976
NATIONAL
REGISTER

1991

#### ENTRIES IN THE NATIONAL REGISTER

STATE CALIFORNIA

Date Entered JUN 2 3 1976

Name

Location

Alcetraz

San Francisco County

#### Also Notified

Hon. Alan Cranston Hon. John V. Tunney Hon. John L. Burton

Mr. Douglas Wheeler, Deputy Assistant Secretary for

Assistant Secretary for Fish and Wildlife and Parks

State Historic Preservation Officer Mr. Herbert Rhodes Director, Department of Parks

and Recreation

State Resources Agency P. O. Box 2390

Mr. Robert M