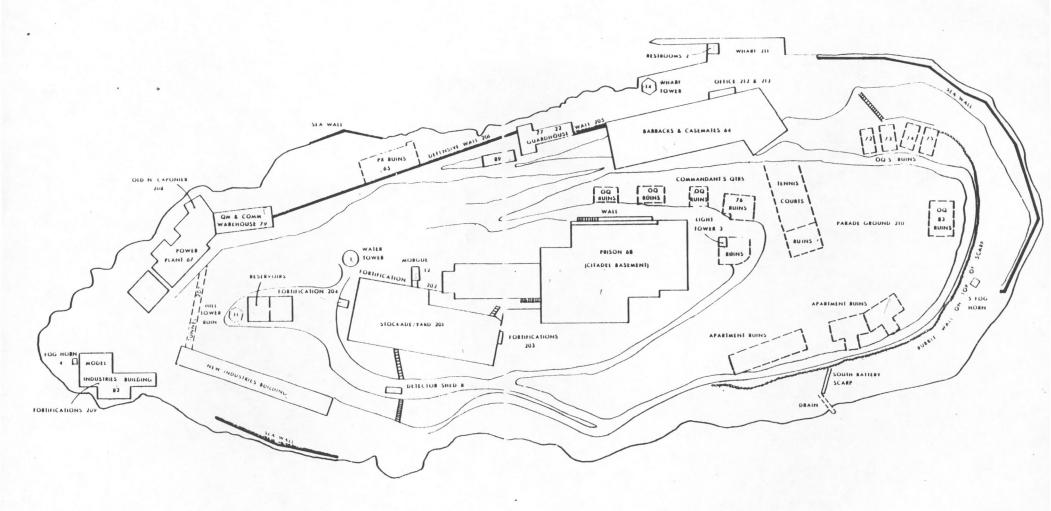

|                             |
|                                                                               | KEEPER                      |
|                                                                               | Hungo 6.18.76               |
|                                                                               | 6.18.76                     |
|                                                                               | JUN 2 3 1976                |
| National Register Write-up Send-back  Federal Register Entry 8-3-76 Re-submit | Entered 50 25 1576          |
|                                                                               | INT.O.O.C. T.               |

















































HISTORICAL BASE MAP ALCATRAZ ISLAND 1977



GOLDEN GATE
NATIONAL RECREATION AREA

**CALIFORNIA** 

641/20,062



- 1 Guard towers
- 2 Fog horns (2)
- 3 Light (Coast Guard maintained)
- 4 Garden structures greenhouse, storage
- 5 Guard shack checkpoint
- 6 Dock building visitor waiting area
- 7 Morgue

#### **ALCATRAZ ISLAND**

Existing Structures and REMAINS



SCALE (approximate): 1"=160'

RECEIVED
FEB 24 1976
NATIONAL
REGISTER

1991

#### ENTRIES IN THE NATIONAL REGISTER

STATE CALIFORNIA

Date Entered JUN 2 3 1976

Name

Location

Alcetraz

San Francisco County

#### Also Notified

Hon. Alan Cranston Hon. John V. Tunney Hon. John L. Burton

Mr. Douglas Wheeler, Deputy Assistant Secretary for

Assistant Secretary for Fish and Wildlife and Parks

State Historic Preservation Officer Mr.