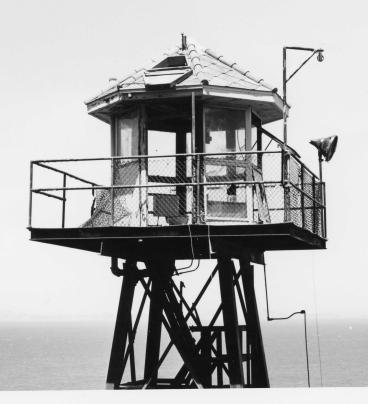

|                             |
|                                                                               | KEEPER                      |
|                                                                               | Hungo 6.18.76               |
|                                                                               | 6.18.76                     |
|                                                                               | JUN 2 3 1976                |
| National Register Write-up Send-back  Federal Register Entry 8-3-76 Re-submit | Entered 50 25 1576          |
|                                                                               | INT.O.O.C. T.               |

















































HISTORICAL BASE MAP ALCATRAZ ISLAND 1977



GOLDEN GATE
NATIONAL RECREATION AREA

**CALIFORNIA** 

641/20,062



- 1 Guard towers
- 2 Fog horns (2)
- 3 Light (Coast Guard maintained)
- 4 Garden structures greenhouse, storage
- 5 Guard shack checkpoint
- 6 Dock building visitor waiting area
- 7 Morgue

#### **ALCATRAZ ISLAND**

Existing Structures and REMAINS



SCALE (approximate): 1"=160'

RECEIVED
FEB 24 1976
NATIONAL
REGISTER

1991

#### ENTRIES IN THE NATIONAL REGISTER

STATE CALIFORNIA

Date Entered JUN 2 3 1976

Name

Location

Alcetraz

San Francisco County

#### Also Notified

Hon. Alan Cranston Hon. John V. Tunney Hon. John L. Burton

Mr. Douglas Wheeler, Deputy Assistant Secretary for

Assistant Secretary for Fish and Wildlife and Parks

State Historic Prese