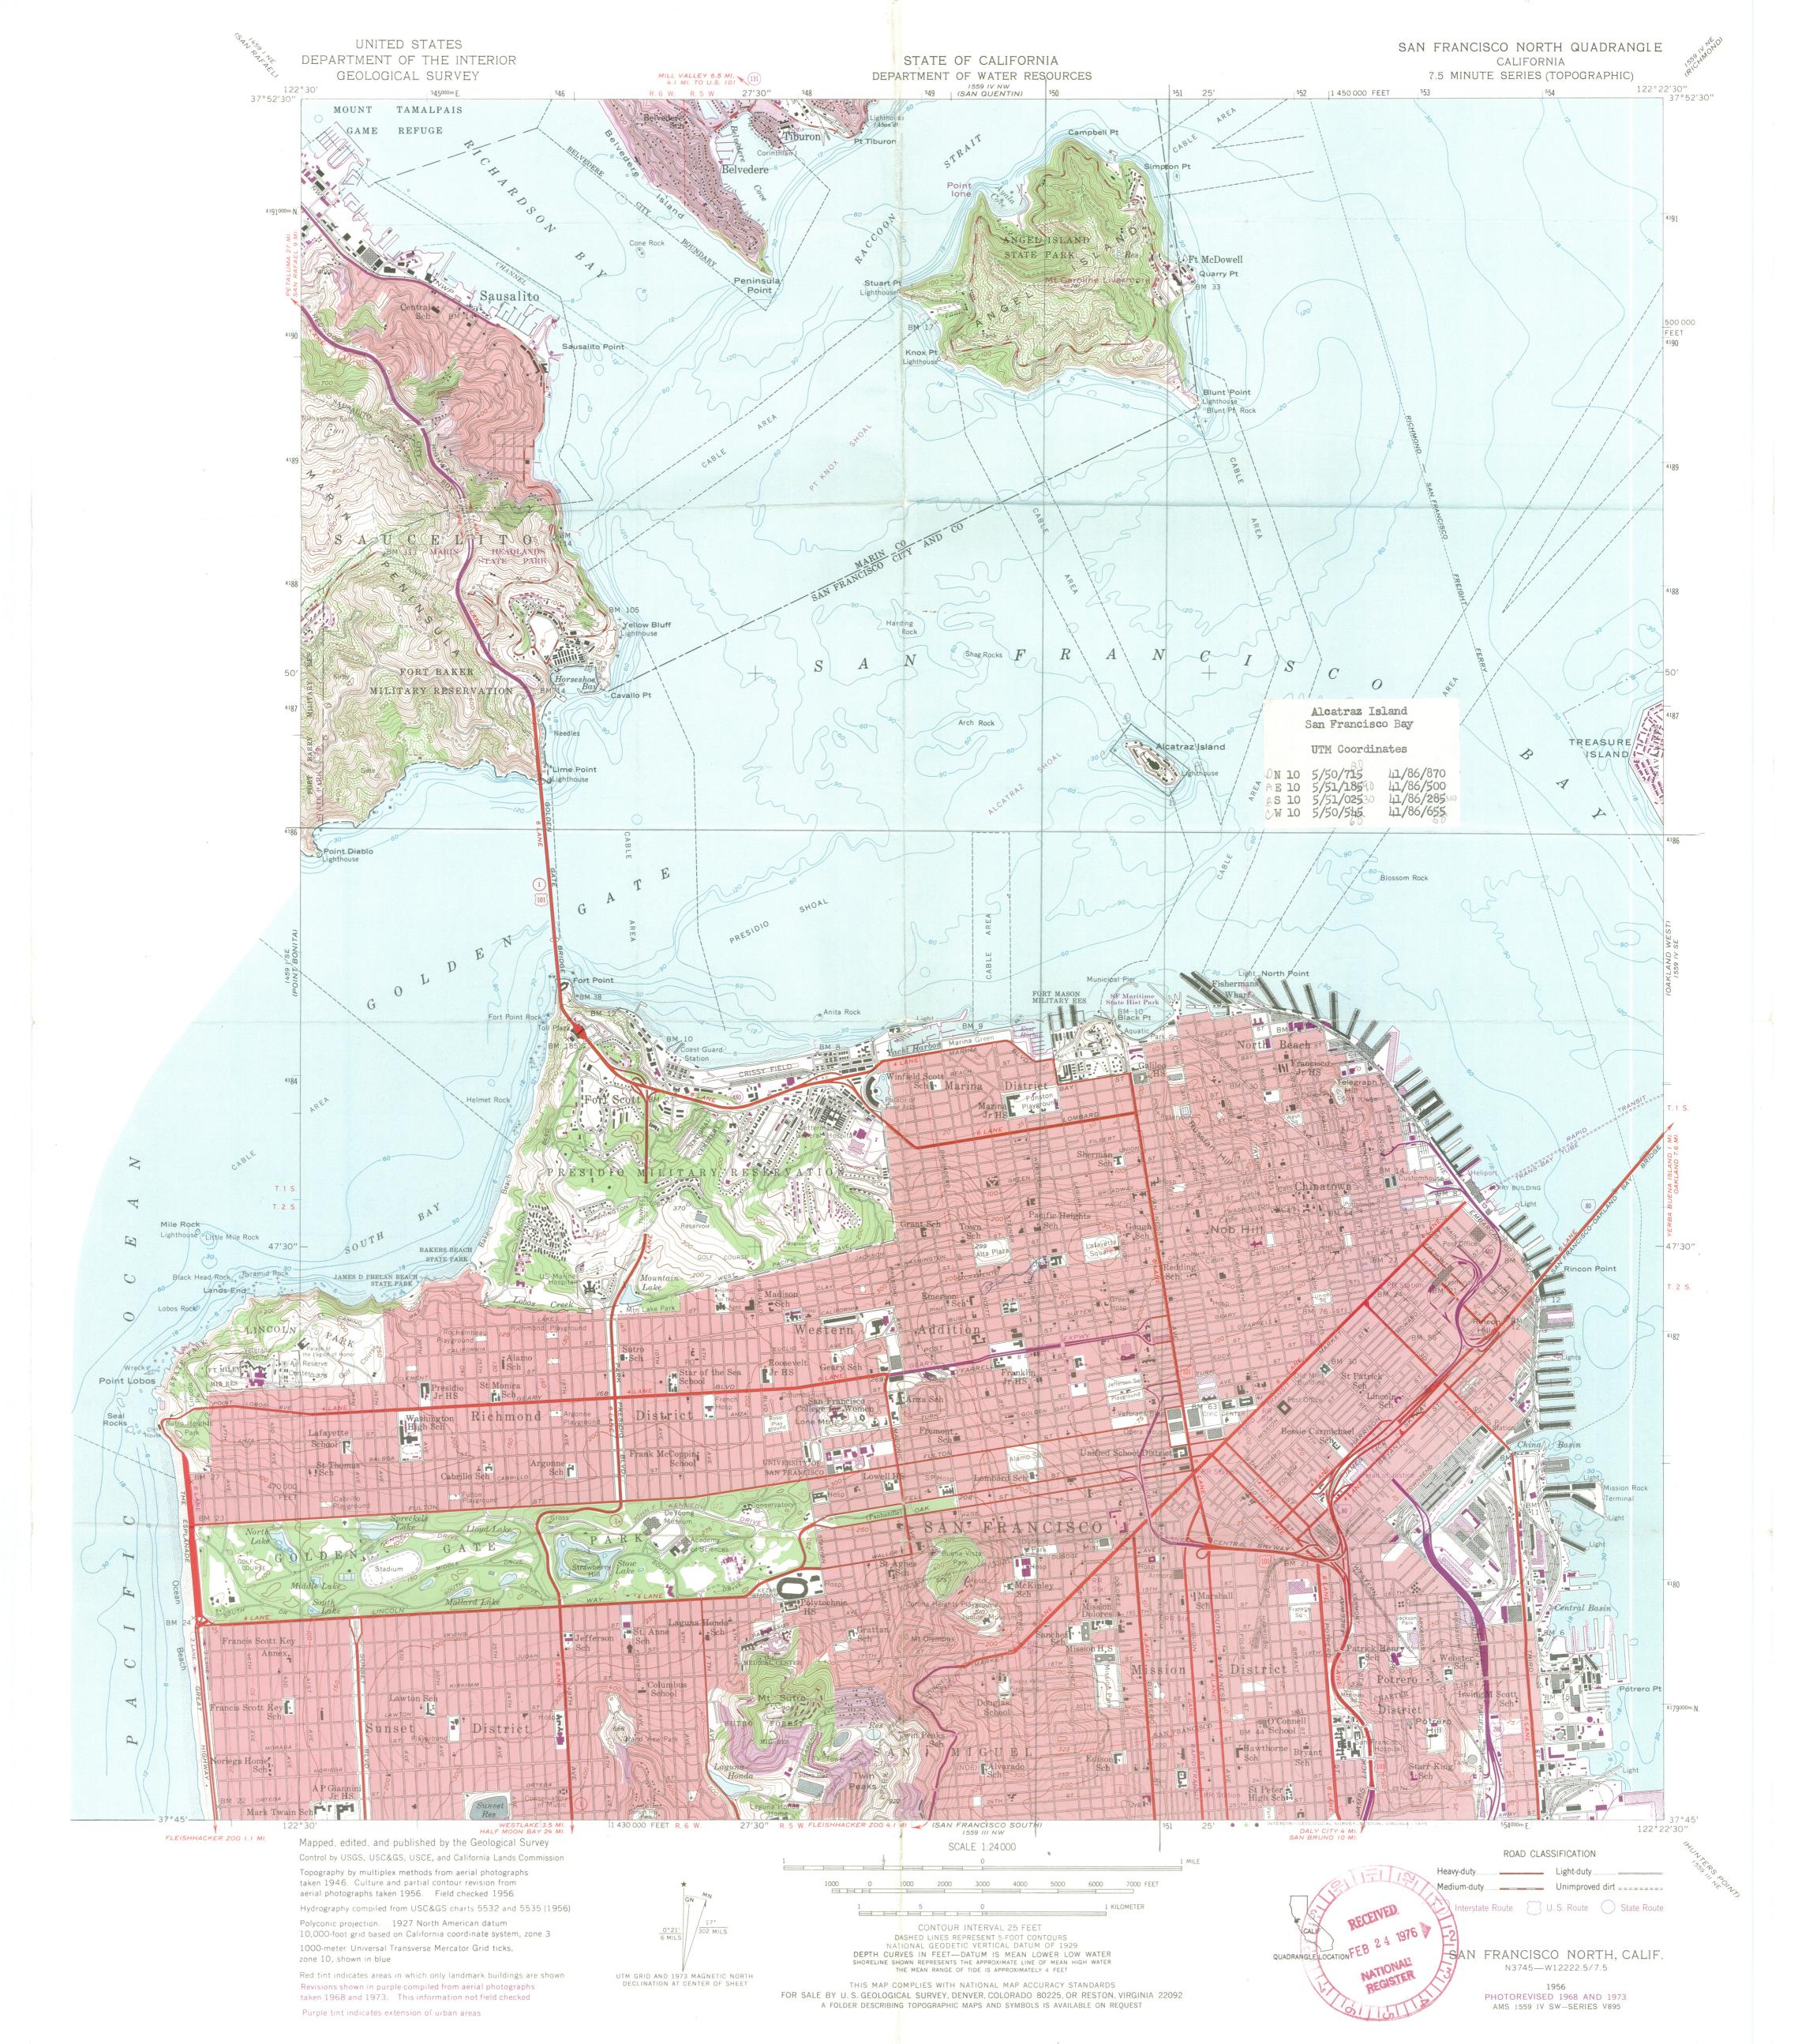

|                             |
|                                                                               | KEEPER                      |
|                                                                               | Hungo 6.18.76               |
|                                                                               | 6.18.76                     |
|                                                                               | JUN 2 3 1976                |
| National Register Write-up Send-back  Federal Register Entry 8-3-76 Re-submit | Entered 50 25 1576          |
|                                                                               | INT.O.O.C. T.               |

















































HISTORICAL BASE MAP ALCATRAZ ISLAND 1977



GOLDEN GATE
NATIONAL RECREATION AREA

**CALIFORNIA** 

641/20,062



- 1 Guard towers
- 2 Fog horns (2)
- 3 Light (Coast Guard maintained)
- 4 Garden structures greenhouse, storage
- 5 Guard shack checkpoint
- 6 Dock building visitor waiting area
- 7 Morgue

#### **ALCATRAZ ISLAND**

Existing Structures and REMAINS



SCALE (approximate): 1"=160'

RECEIVED
FEB 24 1976
NATIONAL
REGISTER

1991

#### ENTRIES IN THE NATIONAL REGISTER

STATE CALIFORNIA

Date Entered JUN 2 3 1976

Name

Location

Alcetraz

San Francisco County

#### Also Notified

Hon. Alan Cranston Hon. John V. Tunney Hon. John L. Burton

Mr. Douglas Wheeler, Deputy Assistant Secretary for

Assistant Secretary for Fish and Wildlife and Parks

State Historic Preservation Officer